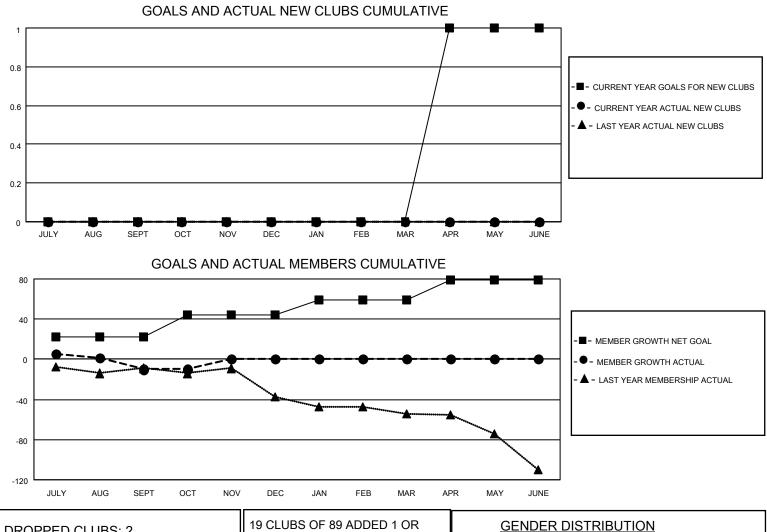

## LOCATION ENGLAND

District 105CN

Results as of: 10/31/2022

| Clubs                 |               |           |               | Members               |                         |                         |                                                    |
|-----------------------|---------------|-----------|---------------|-----------------------|-------------------------|-------------------------|----------------------------------------------------|
| RESULTS FOR 2022-2023 |               |           |               | RESULTS FOR 2022-2023 |                         |                         |                                                    |
| QUARTER               | NEW CLUB GOAL | NEW CLUBS | DROPPED CLUBS | QUARTER               | IBER GROWTH NET<br>GOAL | MEMBER GROWTH<br>ACTUAL | DROPPED<br>MEMBERS ACTUAL<br>(including transfers) |
| JULY/AUG/SEPT         | 0             | 0         | 1             | JULY/AUG/SEPT         | 22                      | 28                      | 31                                                 |
| OCT/NOV/DEC           | 0             | 0         | 1             | OCT/NOV/DEC           | 22                      | 10                      | 9                                                  |
| JAN/FEB/MAR           | 0             | 0         | 0             | JAN/FEB/MAR           | 15                      | 0                       | 0                                                  |
| APR/MAY/JUNE          | 1             | 0         | 0             | APR/MAY/JUNE          | 20                      | 0                       | 0                                                  |

| DROPPED CLUBS: 2 |    | 19 CLUBS OF 89 ADDED 1 OR<br>MORE NEW MEMBERS | GENDER DISTRIBUTION       |              |  |
|------------------|----|-----------------------------------------------|---------------------------|--------------|--|
|                  |    |                                               | MALE                      | 821 (67.57%) |  |
|                  |    |                                               | FEMALE                    | 394 (32.43%) |  |
| DROPPED MEMBERS  |    |                                               | NON BINARY                | 0 (0.00%)    |  |
| DECEASED         | 4  |                                               | PREFER NOT TO ANSWER      | 0 (0.00%)    |  |
| CLUB CANCELLED   | 0  | CLICK HERE FOR CUMULATIVE                     | TOTAL FAMILY UNIT MEMBERS | s 225        |  |
| OTHER            | 36 | MEMBERSHIP DATA                               |                           |              |  |
| TOTAL            | 40 |                                               | FAMILY MEMBERS PAYING HA  | LF DUES 116  |  |
|                  |    |                                               |                           |              |  |